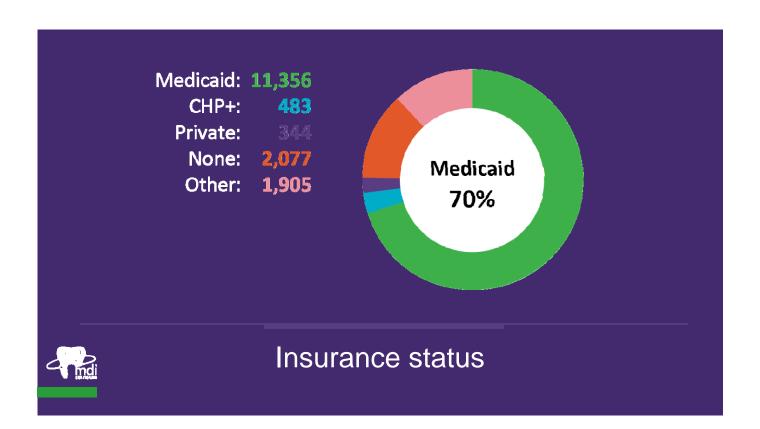

## Practice coaching for success

- Support clinics in reaching goals
- Coach to build integrated models
- Clinic-level metrics used in coaching
- Financial metrics used to achieve sustainability

**Equipment questions** 