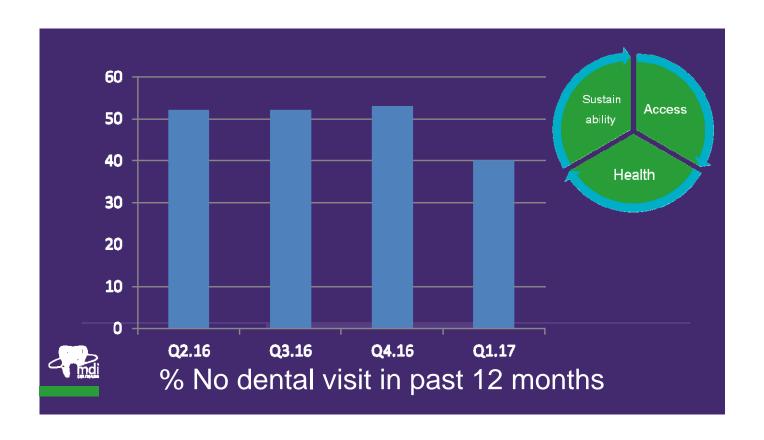

## Practice coaching for success

- Support clinics in reaching goals
- Coach to build integrated models
- Clinic-level metrics used in coaching
- Financial metrics used to achieve sustainability

**Equipment questions** 