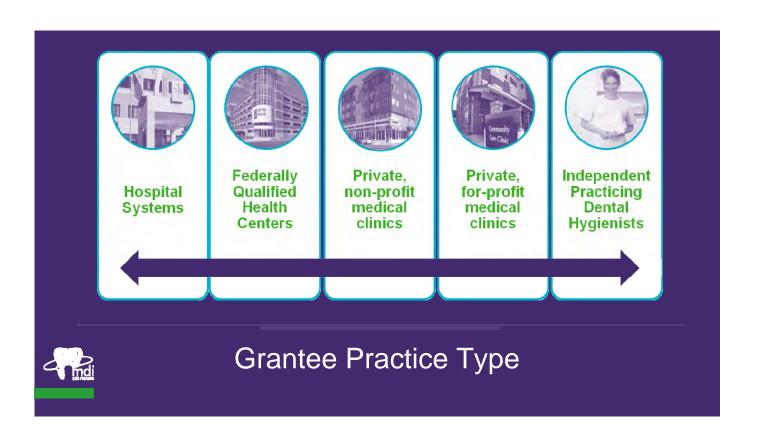

#### What makes CO MDI different?

- Full-scope dental hygiene care
- Integrated, team-based care
- Extension of medical team and dental home

- Development of built space with dental hygiene equipment
- Hiring of "right" dental hygienist
- Credentialing of dental hygienist
- Relationship with dentist
- IT support
  - Billing support