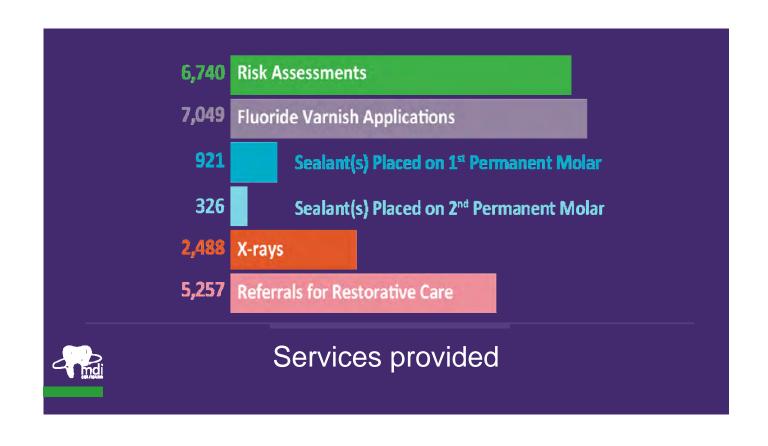

## Practice coaching for success

- Support clinics in reaching goals
- Coach to build integrated models
- Clinic-level metrics used in coaching
- Financial metrics used to achieve sustainability

**Equipment questions** 