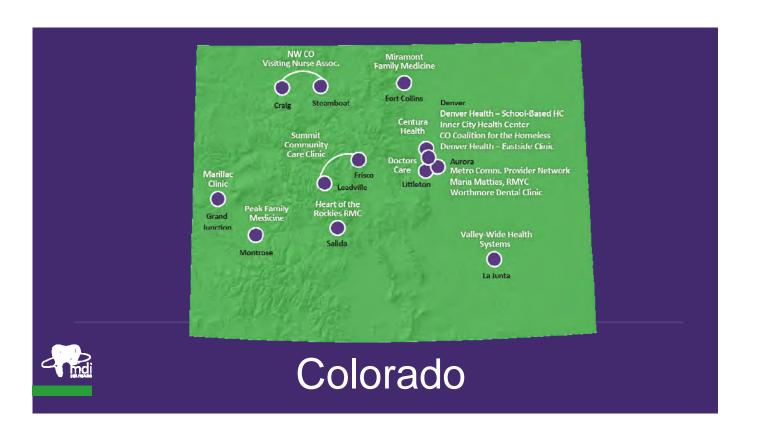

## Colorado Medical-Dental Integration

- Delta Dental of Colorado Foundation
- Five-Year Initiative
- Launched in 2014
- \$3.3 million in funding
- Integrates dental hygienists in medical practices to provide preventive services