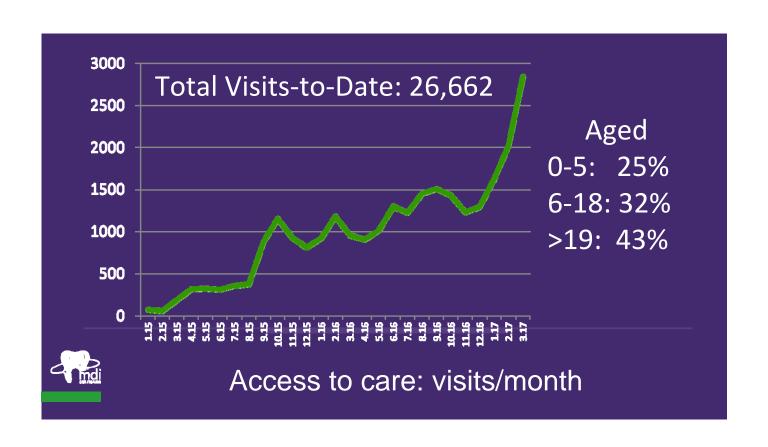

## Practice coaching for success

- Support clinics in reaching goals
- Coach to build integrated models
- Clinic-level metrics used in coaching
- Financial metrics used to achieve sustainability

**Equipment questions** 