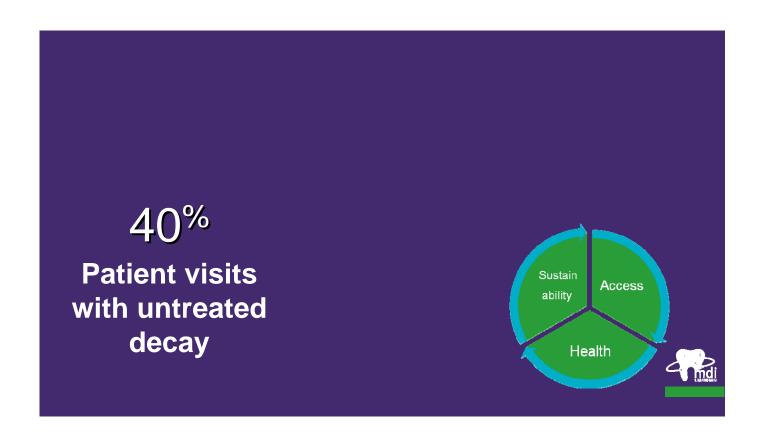

## Practice coaching for success

- Support clinics in reaching goals
- Coach to build integrated models
- Clinic-level metrics used in coaching
- Financial metrics used to achieve sustainability

**Equipment questions** 